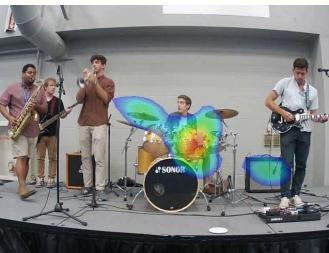

# **Sound Localization**

Portable Sound Camera
Panoramic Sound Camera
Ultrasonic Sound Camera

Optical Camera + Microphone Sensors

Sound Camera indicates where the noise sources are.

# Sound Localization: Sound Camera Applications

• Portable display by using web-service system.

Sound Camera Line-Up

Panoramic Sound Camera Visualize 360°