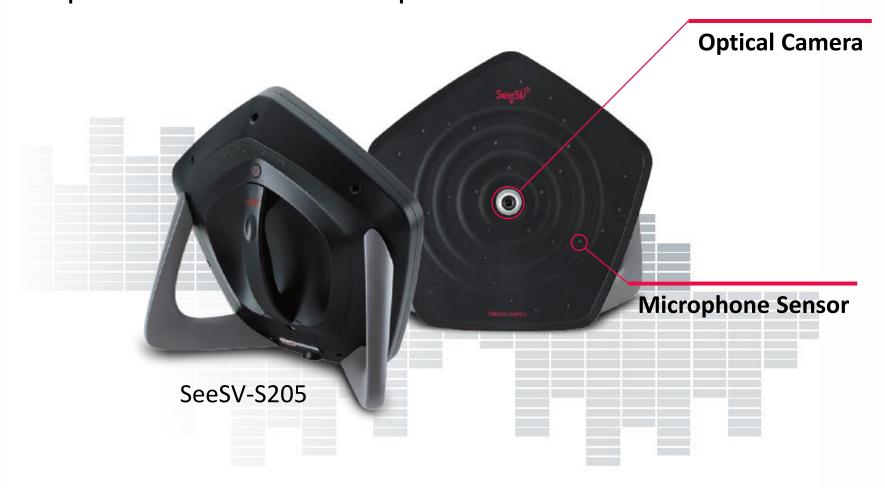

# **Sound Localization**

Portable Sound Camera
Panoramic Sound Camera
Ultrasonic Sound Camera

Optical Camera + Microphone Sensors

Sound Camera indicates where the noise sources are.

# Sound Localization: Sound Camera Applications

• Portable display by using web-service system.

Sound Camera Line-Up

Panoramic Sound Camera Visualize 360°