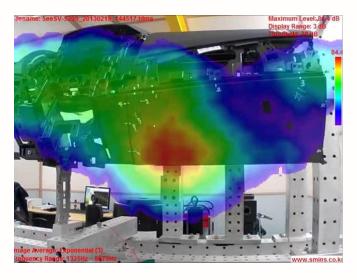

# **Sound Localization**

Portable Sound Camera
Panoramic Sound Camera
Ultrasonic Sound Camera

Optical Camera + Microphone Sensors

Sound Camera indicates where the noise sources are.

# Sound Localization: Sound Camera Applications

• Portable display by using web-service system.

Sound Camera Line-Up

Panoramic Sound Camera Visualize 360°