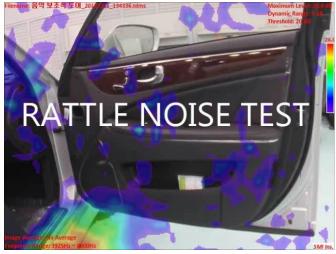

# Squeak & Rattle Measurements: BSR Tools

# **BSR Tools**

• BSR Tools measure and analyze BSR elements.