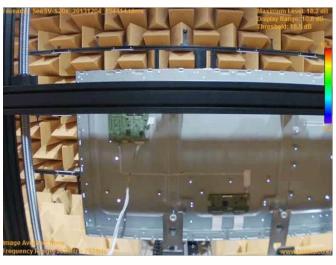

# **Sound Localization**

Portable Sound Camera
Panoramic Sound Camera
Ultrasonic Sound Camera

Optical Camera + Microphone Sensors

Sound Camera indicates where the noise sources are.

# Sound Localization: Sound Camera Applications

• Portable display by using web-service system.

Sound Camera Line-Up

Panoramic Sound Camera Visualize 360°