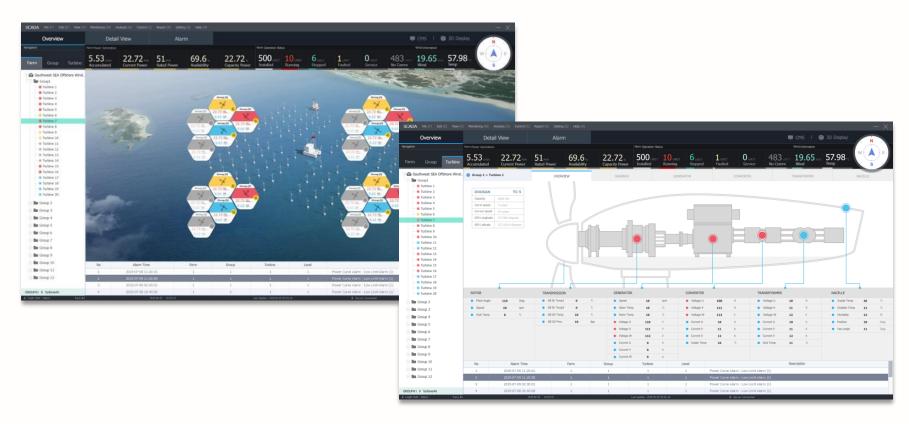

# Machine Condition Monitoring: SCADA

 Wind Farm Supervisory Control and Data Acquisition System (SCADA) GreenEye SF-01