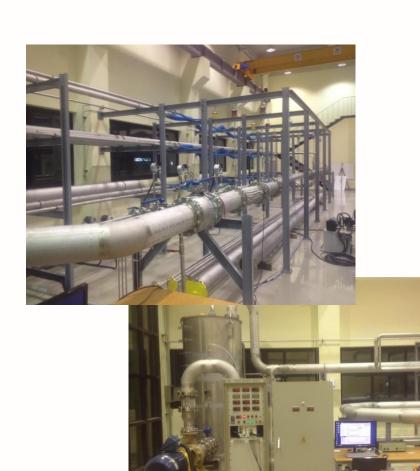

# Machine Condition Monitoring

- Commercially running at YH Wind Farm since 2010.
- Will be installed in SW Offshore Wind Farm in 2018.

# Machine Condition Monitoring: SCADA

 Wind Farm Supervisory Control and Data Acquisition System (SCADA) GreenEye SF-01