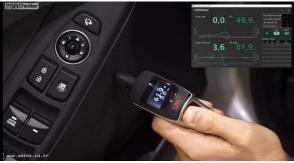

# Squeak & Rattle Measurements: BSR Tools

# **BSR Tools**

• BSR Tools measure and analyze BSR elements.