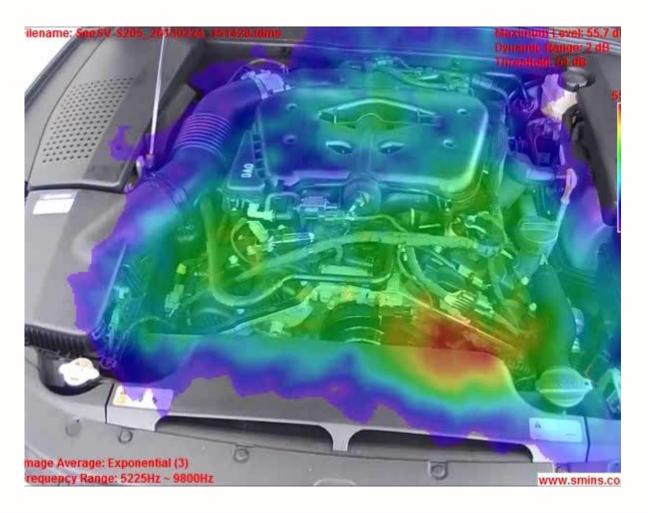

# **Sound Localization**

Portable Sound Camera
Panoramic Sound Camera
Ultrasonic Sound Camera

Optical Camera + Microphone Sensors

Sound Camera indicates where the noise sources are.

# Sound Localization: Sound Camera Applications

• Portable display by using web-service system.

Sound Camera Line-Up

Panoramic Sound Camera Visualize 360°