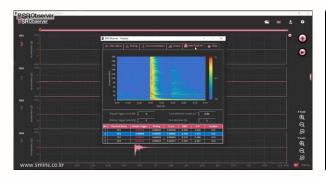

# Squeak & Rattle Measurements: BSR Tools

# **BSR Tools**

• BSR Tools measure and analyze BSR elements.