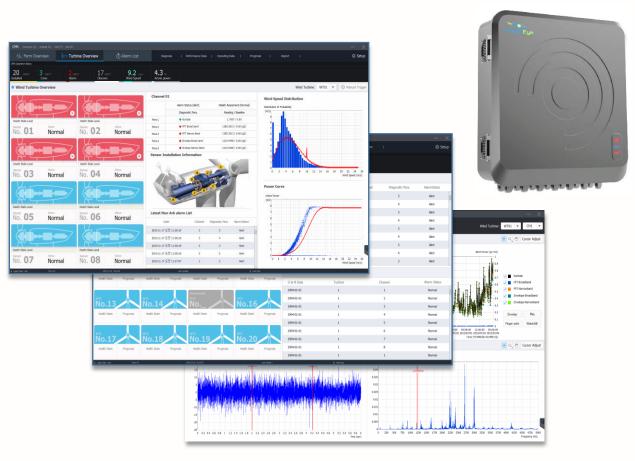

# | Machine Condition Monitoring

Wind Turbine Condition Monitoring by GreenEye-CRA0

**DNVGL Certification** 

# Machine Condition Monitoring

- Commercially running at YH Wind Farm since 2010.
- Will be installed in SW Offshore Wind Farm in 2018.

# Machine Condition Monitoring: SCADA

 Wind Farm Supervisory Control and Data Acquisition System (SCADA) GreenEye SF-01