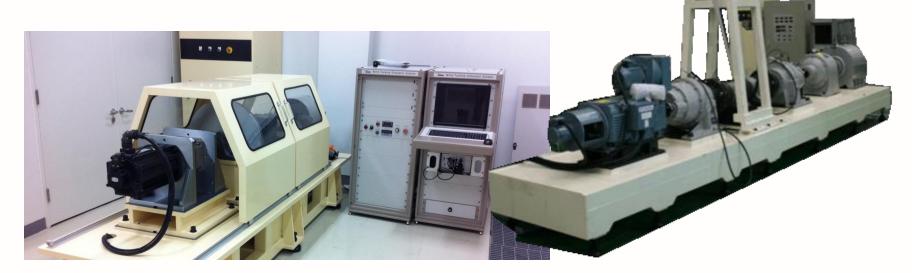

### **S&V** Measurement Automation

- End-of-Line Testing
  - Panel TV, Monitor Quality Assurance System (Korea, Brazil, Mexico, Poland and Russia)
  - Noise Tester for Motor Driven Power Steering (MDPS)
     Driving Module (Korea and Slovakia)
  - Noise Tester for C-MDPS Steering Gear (Korea and China)
  - In-Line Noise Tester for Refrigerator (Korea, India, Mexico, and Poland)
  - Hard Disk Balancing Device (Korea and China)
  - Vehicle HVAC System Noise Detector (Korea and Slovakia)
  - Automotive Break Module Noise Tester

# **S&V Measurement Automation: EOL Solutions**

- EOL Turnkey Solution Provider
  - Test Procedure Design
  - Automatic Test Machine
  - Measurement SW and HW

### S&V Measurement Automation: Test System Integration

- Test System Integrator
  - Test Procedure Design
  - Automatic Test Machine
  - Measurement SW and HW