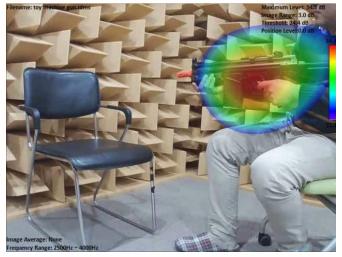

# **Sound Localization**

Portable Sound Camera
Panoramic Sound Camera
Ultrasonic Sound Camera

Optical Camera + Microphone Sensors

Sound Camera indicates where the noise sources are.

# Sound Localization: Sound Camera Applications

• Portable display by using web-service system.

Sound Camera Line-Up

Panoramic Sound Camera Visualize 360°