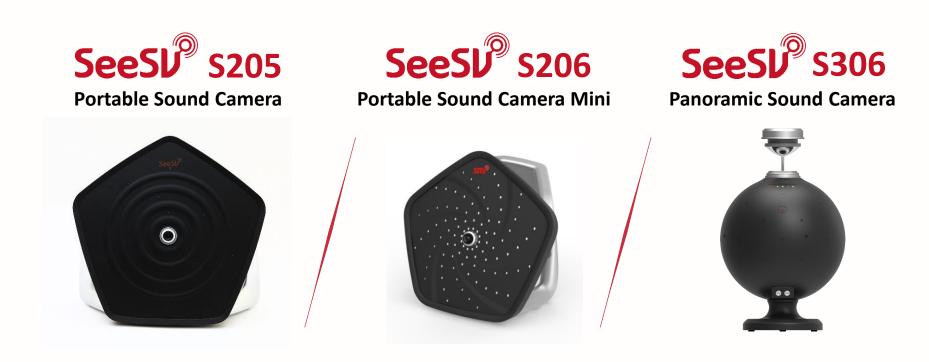

# **Sound Localization**

Portable Sound Camera
Panoramic Sound Camera
Ultrasonic Sound Camera

Optical Camera + Microphone Sensors

Sound Camera indicates where the noise sources are.

# Sound Localization: Sound Camera Applications

• Portable display by using web-service system.

Sound Camera Line-Up

Panoramic Sound Camera Visualize 360°