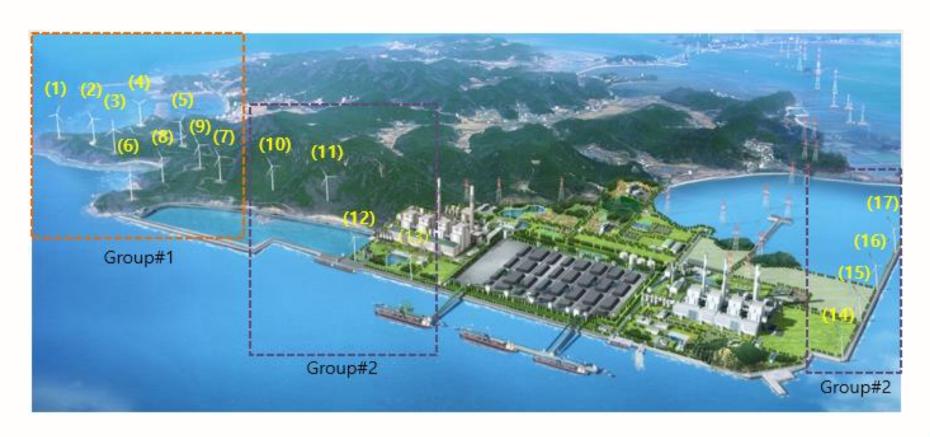

# Machine Condition Monitoring

- Commercially running at YH Wind Farm since 2010.
- Will be installed in SW Offshore Wind Farm in 2018.