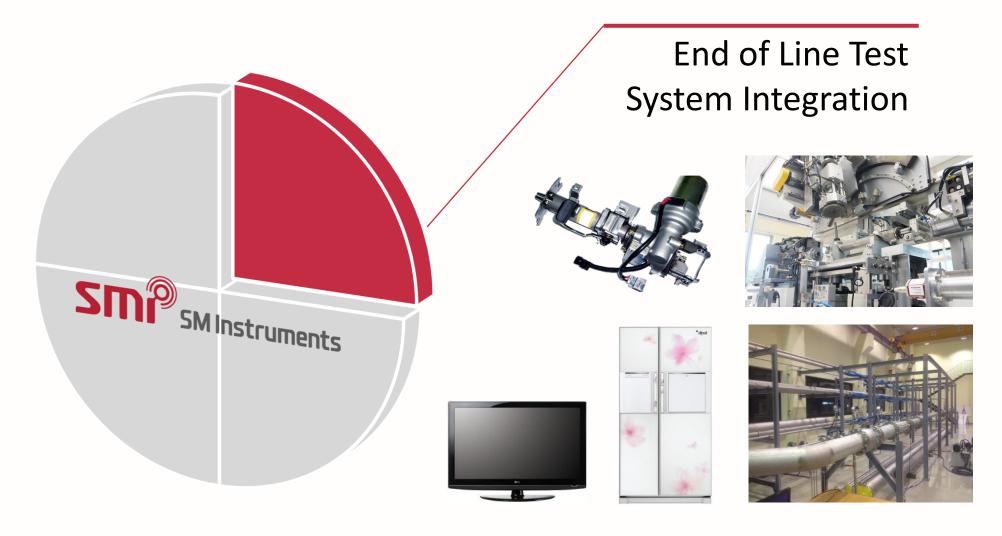

### **S&V** Measurement Automation

- End-of-Line Testing
  - Panel TV, Monitor Quality Assurance System (Korea, Brazil, Mexico, Poland and Russia)
  - Noise Tester for Motor Driven Power Steering (MDPS)
     Driving Module (Korea and Slovakia)
  - Noise Tester for C-MDPS Steering Gear (Korea and China)
  - In-Line Noise Tester for Refrigerator (Korea, India, Mexico, and Poland)
  - Hard Disk Balancing Device (Korea and China)
  - Vehicle HVAC System Noise Detector (Korea and Slovakia)
  - Automotive Break Module Noise Tester

### S&V Measurement Automation: Test System Integration

- Test System Integrator
  - Test Procedure Design
  - Automatic Test Machine
  - Measurement SW and HW