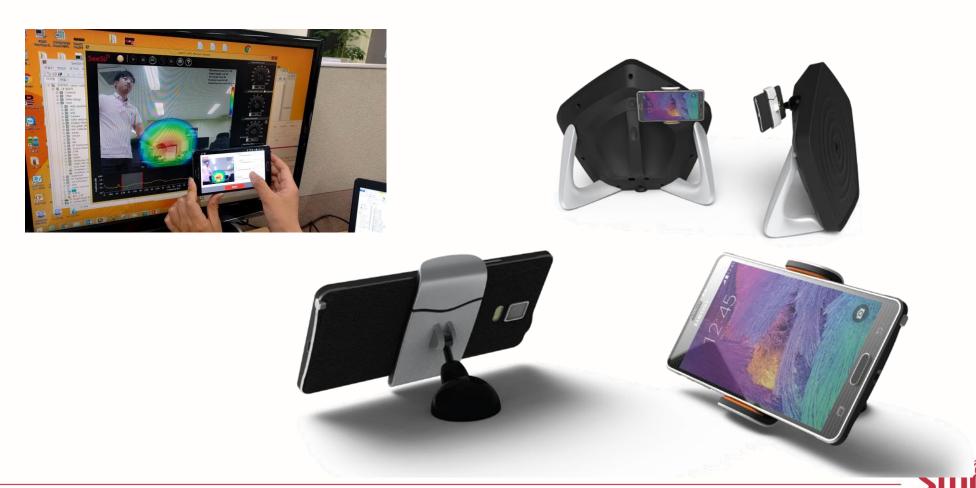

# **Sound Localization**

Portable Sound Camera
Panoramic Sound Camera
Ultrasonic Sound Camera

Optical Camera + Microphone Sensors

Sound Camera indicates where the noise sources are.

# Sound Localization: Sound Camera Applications

• Portable display by using web-service system.

Sound Camera Line-Up

Panoramic Sound Camera Visualize 360°