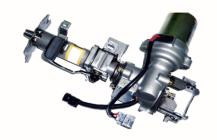

### **S&V** Measurement Automation

- End-of-Line Testing
  - Panel TV, Monitor Quality Assurance System (Korea, Brazil, Mexico, Poland and Russia)
  - Noise Tester for Motor Driven Power Steering (MDPS)
     Driving Module (Korea and Slovakia)
  - Noise Tester for C-MDPS Steering Gear (Korea and China)
  - In-Line Noise Tester for Refrigerator (Korea, India, Mexico, and Poland)
  - Hard Disk Balancing Device (Korea and China)
  - Vehicle HVAC System Noise Detector (Korea and Slovakia)
  - Automotive Break Module Noise Tester