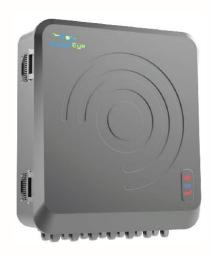

### **Conditioning Monitoring**

- GreenEye CR-A0
- GreenEye CR-B0

# | Machine Condition Monitoring

Wind Turbine Condition Monitoring by GreenEye-CRA0

**DNVGL Certification** 