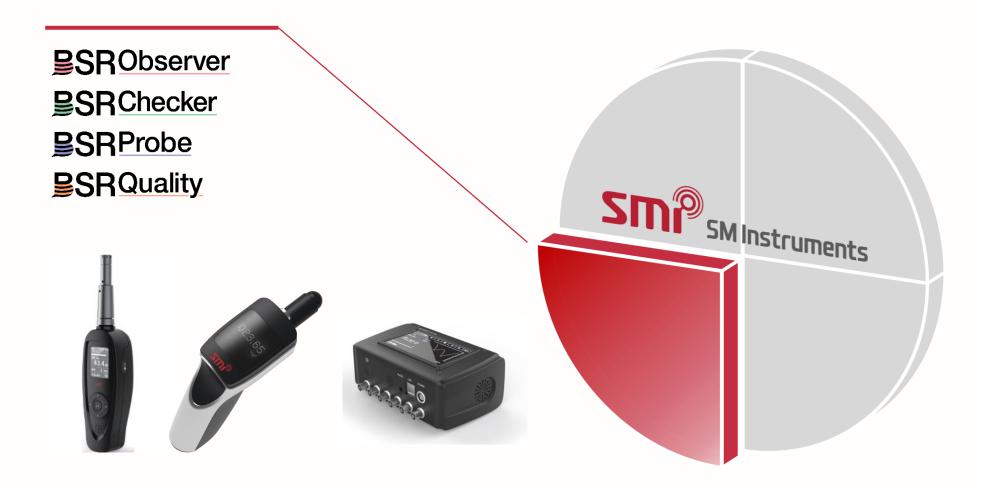

# Squeak & Rattle Measurements: BSR Tools

# **BSR Tools**

• BSR Tools measure and analyze BSR elements.