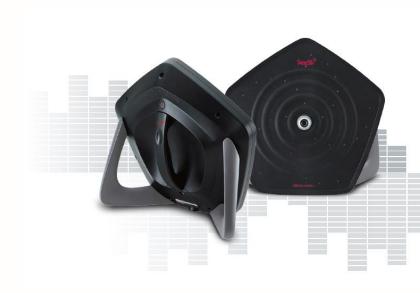

# **Sound Localization**

Portable Sound Camera
Panoramic Sound Camera
Ultrasonic Sound Camera

Optical Camera + Microphone Sensors

Sound Camera indicates where the noise sources are.

# Sound Localization: Sound Camera Applications

• Portable display by using web-service system.

Sound Camera Line-Up

Panoramic Sound Camera Visualize 360°