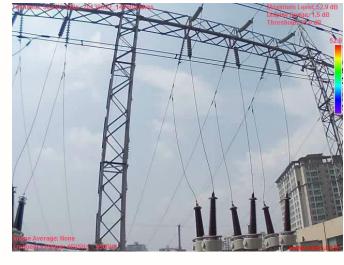

# | Machine Condition Monitoring

Wind Turbine Condition Monitoring by GreenEye-CRA0

**DNVGL Certification** 

# Machine Condition Monitoring

- Commercially running at YH Wind Farm since 2010.
- Will be installed in SW Offshore Wind Farm in 2018.

# Machine Condition Monitoring: SCADA

 Wind Farm Supervisory Control and Data Acquisition System (SCADA) GreenEye SF-01